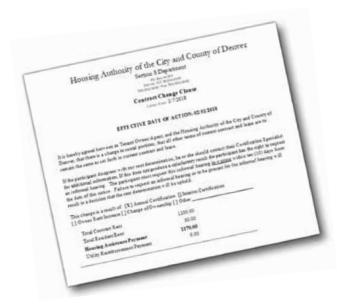

Once the Annual Re-Certification is completed both the head of household and housing provider are notified of the results via a Contract Change Clause form. The form will detail the HCV Participants' portion of the contract rent and DHA's portion of the contract rent.

(See Example Below)

# Interim **Re-Determination**

HCV Participants who experience a change in their income or family composition are required to report the change to the HCV department. Changes may adjust the portion that the family and housing authority pay towards the contract rent. When these changes occur, Housing Providers and Families are issued a Contract Change Clause by the HCV office.